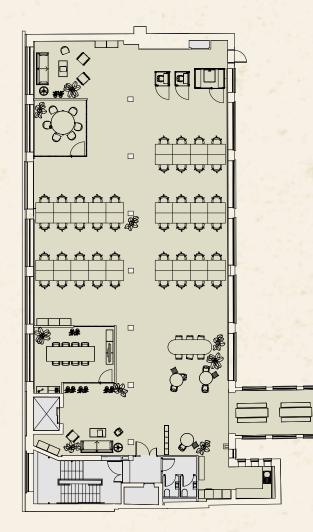

# **FLOOR PLANS**

|  |  |  |  | $\Box$ |  |  |
|--|--|--|--|--------|--|--|
|  |  |  |  |        |  |  |

| Floor | Condition    |        |         |
|-------|--------------|--------|---------|
|       |              | Sq Ft  | Sq M    |
| 3rd*  | Fully fitted | 2,443  | 226.9   |
| 2nd*  | Fully fitted | 3,959  | 367.8   |
| 1st   | Fully fitted | 4,306  | 400.1   |
| G*    | CAT A        | 3,639  | 338.1   |
| LG*   | CAT A        | 3,781  | 351.3   |
| Total |              | 18,128 | 1,684.2 |

\* Available as combined.

Office Core

For indicative purposes only. Not to scale.

| London | EC1 |
|--------|-----|
|--------|-----|

#### **First** 4,306 Sq Ft/400.1 Sq M

GARRETT STREET

| Open plan desks        | 44 |
|------------------------|----|
| 08 person meeting room | 01 |
| 06 person meeting room | 01 |
| Phone booths           | 02 |
| Breakout areas         | 03 |
| Kitchenette            | 01 |
|                        |    |