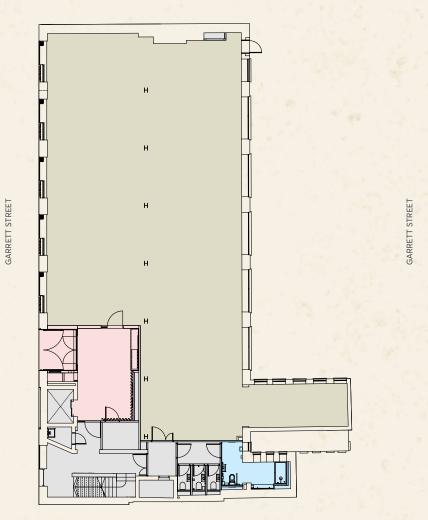

# **FLOOR PLANS**

|  |  |  |  | $\Box$ |  |  |
|--|--|--|--|--------|--|--|
|  |  |  |  |        |  |  |

| Floor | Condition    |        |         |
|-------|--------------|--------|---------|
|       |              | Sq Ft  | Sq M    |
| 3rd*  | Fully fitted | 2,443  | 226.9   |
| 2nd*  | Fully fitted | 3,959  | 367.8   |
| 1st   | Fully fitted | 4,306  | 400.1   |
| G*    | CAT A        | 3,639  | 338.1   |
| LG*   | CAT A        | 3,781  | 351.3   |
| Total |              | 18,128 | 1,684.2 |

\* Available as combined.

Office Core

For indicative purposes only. Not to scale.

| London | EC1 |
|--------|-----|
|--------|-----|

#### **First** 4,306 Sq Ft/400.1 Sq M

GARRETT STREET

| Open plan desks        | 44 |
|------------------------|----|
| 08 person meeting room | 01 |
| 06 person meeting room | 01 |
| Phone booths           | 02 |
| Breakout areas         | 03 |
| Kitchenette            | 01 |
|                        |    |