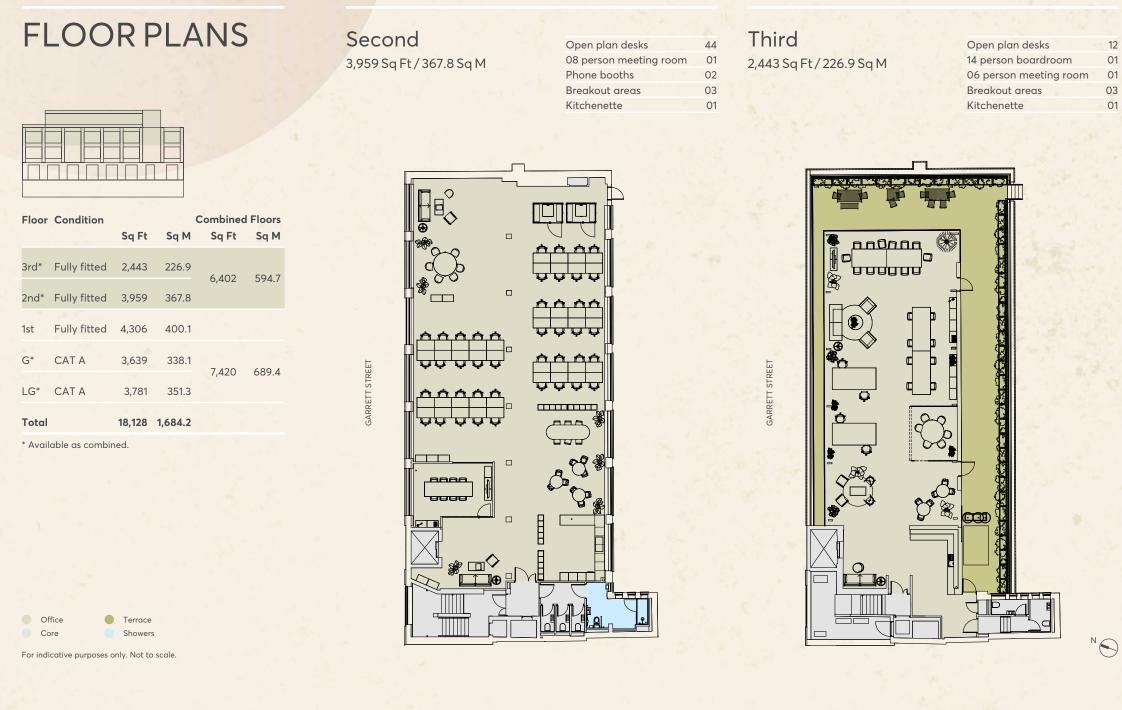

## **FLOOR PLANS**

| Floor | Condition    |        | c       | Combined Floors |       |  |
|-------|--------------|--------|---------|-----------------|-------|--|
|       |              | Sq Ft  | Sq M    | Sq Ft           | Sq M  |  |
| 3rd*  | Fully fitted | 2,443  | 226.9   | 6.402           | 594.7 |  |
| 2nd*  | Fully fitted | 3,959  | 367.8   | -,              |       |  |
| 1st   | Fully fitted | 4,306  | 400.1   |                 |       |  |
| G*    | CAT A        | 3,639  | 338.1   | 7,420           | 689.4 |  |
| LG*   | CAT A        | 3,781  | 351.3   | 7,420           |       |  |
| Total |              | 18,128 | 1,684.2 |                 |       |  |

\* Available as combined.

Total occupancy: 1:10 ratio - 69 desks 1:8 ratio - 86 desks

For indicative purposes only. Not to scale.

**Ground** 3,639 Sq Ft/338.1 Sq M Lower Ground 3,781 Sq Ft / 351.3 Sq M

н н N